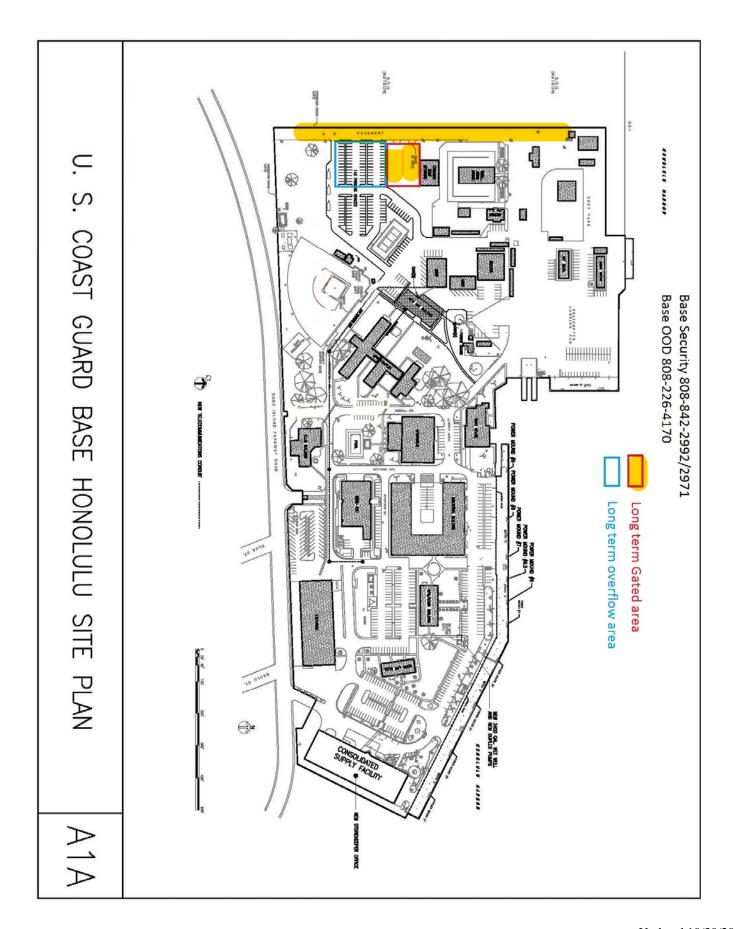

## POV LONG TERM PARKING REQUEST

ALL PERSONNEL PLACING VEHICLES IN LONG TERM STORAGE ARE REQUIRED TO COMPLETE THIS FORM. OWNERS NAME: \_\_\_\_\_ RATE/RANK: \_\_\_\_\_ UNIT: WORK PHONE: RECALL#: **VEHICLE INFORMATION** YEAR:\_\_\_\_\_ MAKE:\_\_\_\_ MODEL:\_\_\_\_ All members departing Island and leaving vehicles on Base Honolulu for 10 days or more are required by BASEINST 5560.1a to lock their vehicle in long term parking. All vehicles will go in the locked gates first with the overflow area to be utilized thereafter. All vehicles must be signed in to long term parking by Base Security or after normal business hours by the OOD at 808-226-4170. APPLICANTS INITIALS: DATE: I UNDERSTAND THAT THE VEHICLE DESCRIBED ABOVE WILL ONLY BE RELEASED TO THE REGISTERED OWNER WITH PROPER I.D. OR A PERSON DESIGNATED WITH POWER OF ATTORNEY FOR THE VEHICLE. ALL INFORMATION CONTAINED ABOVE IS TRUE AND ACCURATE TO THE BEST OF MY KNOWLEDGE. SIGNATURE OF MEMBER: \_\_\_\_\_ DATE: ADMITTED TO STORAGE BY: **VEHICLE PICK UP** VEHICLE REMOVED BY: \_\_\_\_\_ VEHICLE RELEASED BY: \_\_\_\_\_ DATE: \_\_\_\_\_ NOTES: